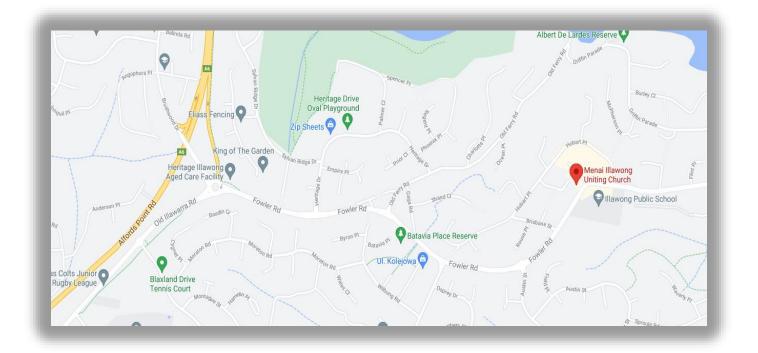

# Speechcraft Course Location Map - Course # 1 - 2024

## Illawong Uniting Church Hall 281-289 Fowler Rd, Illawong NSW 2234

## Google Map Reference

https://www.google.com/maps/place/Menai+Illawong+Uniting+Church/@-34.0004762,151.0314208,16z/data=!4m5!3m4!1s0x0:0xab55e992062c1b73!8m2!3d-33.997959!4d151.042214

www.menai-toastmasters.org